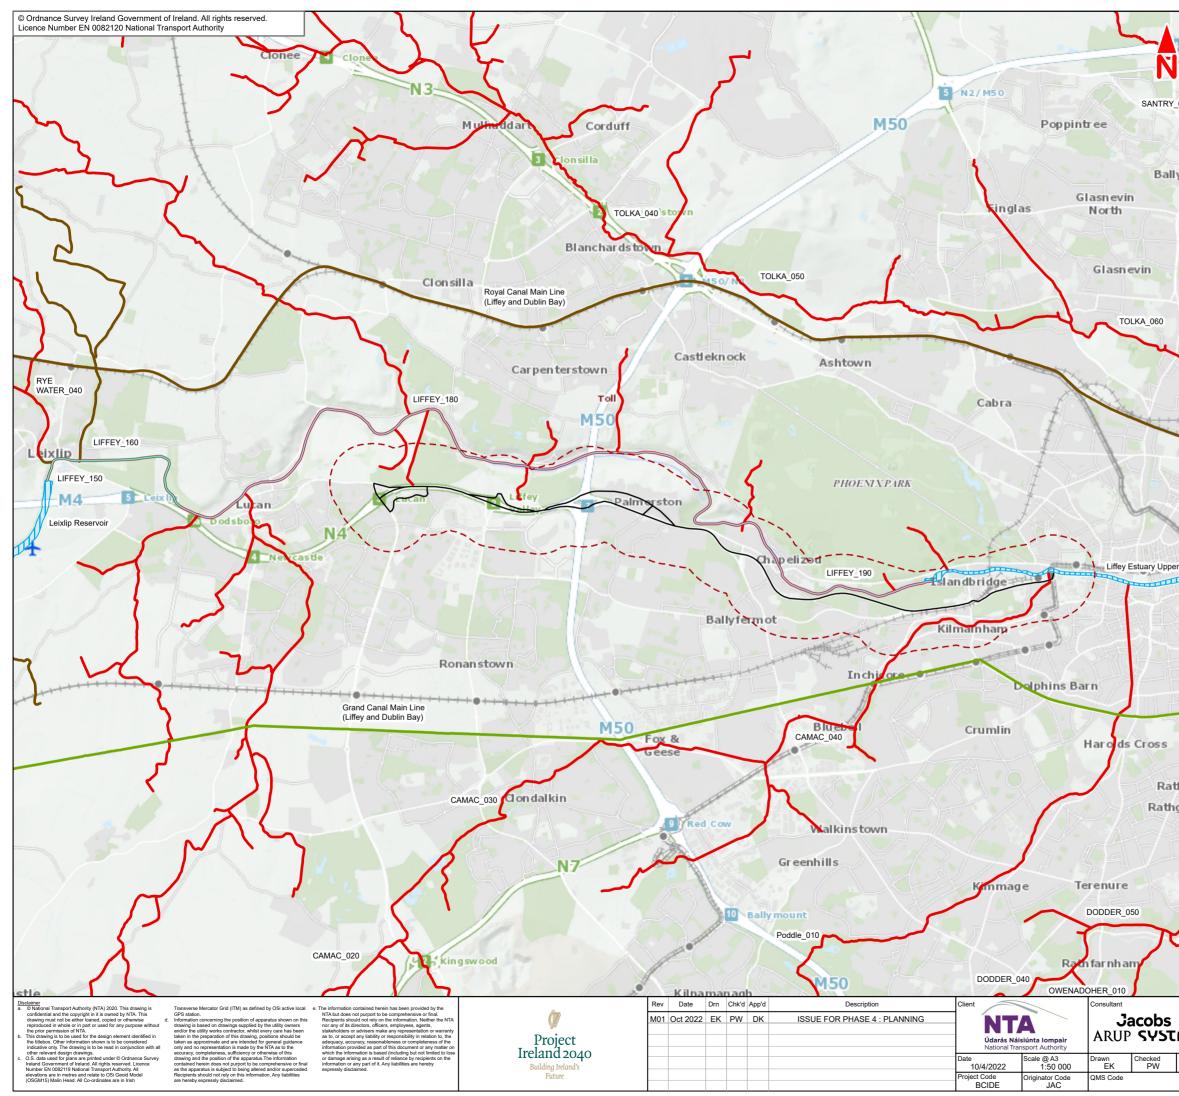

## **13.2** WFD Protected Areas and At Risk Status of Waterbodies

| -10      | Drogheda                                                                                                                                                                     |
|----------|------------------------------------------------------------------------------------------------------------------------------------------------------------------------------|
| Bally    | Navan                                                                                                                                                                        |
| ~        | Ma Skerries                                                                                                                                                                  |
|          |                                                                                                                                                                              |
| 010      | M3 M2 M12                                                                                                                                                                    |
|          |                                                                                                                                                                              |
|          | Dublin                                                                                                                                                                       |
| ymun     | Ty                                                                                                                                                                           |
|          | a share                                                                                                                                                                      |
|          | Naas Bray                                                                                                                                                                    |
|          | dare                                                                                                                                                                         |
| - 6      | A MARIAN A                                                                                                                                                                   |
|          | · D. Buntos A                                                                                                                                                                |
| 2        | Wicklow                                                                                                                                                                      |
|          | Legend:                                                                                                                                                                      |
|          | Lucan to City Centre Core Bus Corridor Scheme                                                                                                                                |
| Dre      | II 500m Study Area                                                                                                                                                           |
|          | Nutrient Sensitive Waterbodies - River Waterbodies                                                                                                                           |
|          | Nutrient Sensitve Waterbodies - Transitional and                                                                                                                             |
| ++++     | Coastal Waterbodies                                                                                                                                                          |
|          | River Waterbodies Risk Status 2018                                                                                                                                           |
| R        | At risk                                                                                                                                                                      |
| $\chi$   | Under Review                                                                                                                                                                 |
|          | Canal Waterbodies Risk Status 2018                                                                                                                                           |
| M        | Not at risk                                                                                                                                                                  |
| Dub      | Under Review                                                                                                                                                                 |
|          |                                                                                                                                                                              |
|          |                                                                                                                                                                              |
| 4        |                                                                                                                                                                              |
| P.       |                                                                                                                                                                              |
|          |                                                                                                                                                                              |
| A Den    |                                                                                                                                                                              |
| E M      |                                                                                                                                                                              |
|          |                                                                                                                                                                              |
| Ra       |                                                                                                                                                                              |
|          |                                                                                                                                                                              |
| hmines   |                                                                                                                                                                              |
| gar      |                                                                                                                                                                              |
| S        |                                                                                                                                                                              |
|          |                                                                                                                                                                              |
|          |                                                                                                                                                                              |
|          |                                                                                                                                                                              |
| $\sim$   | This drawing is not to be used in whole or in part other than for the intended purpose<br>and project as defined on this drawing. Contains Irish Public Sector Data licensed |
|          | under a Creative Commons Attribution 4.0 International (CC BY 4.0) licence.                                                                                                  |
|          |                                                                                                                                                                              |
|          | BAR SCALE                                                                                                                                                                    |
|          | Programme Title<br>BUSCONNECTS DUBLIN<br>CORE BUS CORRIDORS INFRASTRUCTURE WORKS                                                                                             |
| ſA       | Drawing Title Lucan to City Centre Core Bus Corridor Scheme                                                                                                                  |
| Approved | Figure 13.2<br>WFD Protected Areas and At Risk Status of Waterbodies                                                                                                         |
| DK       |                                                                                                                                                                              |

|                                        | Sheet Number | Status | Rev |
|----------------------------------------|--------------|--------|-----|
| BCIDE-JAC-ENV_WE-0006_XX_00-DR-GG-0002 | 1 of 1       | A      | M0  |
|                                        |              |        |     |