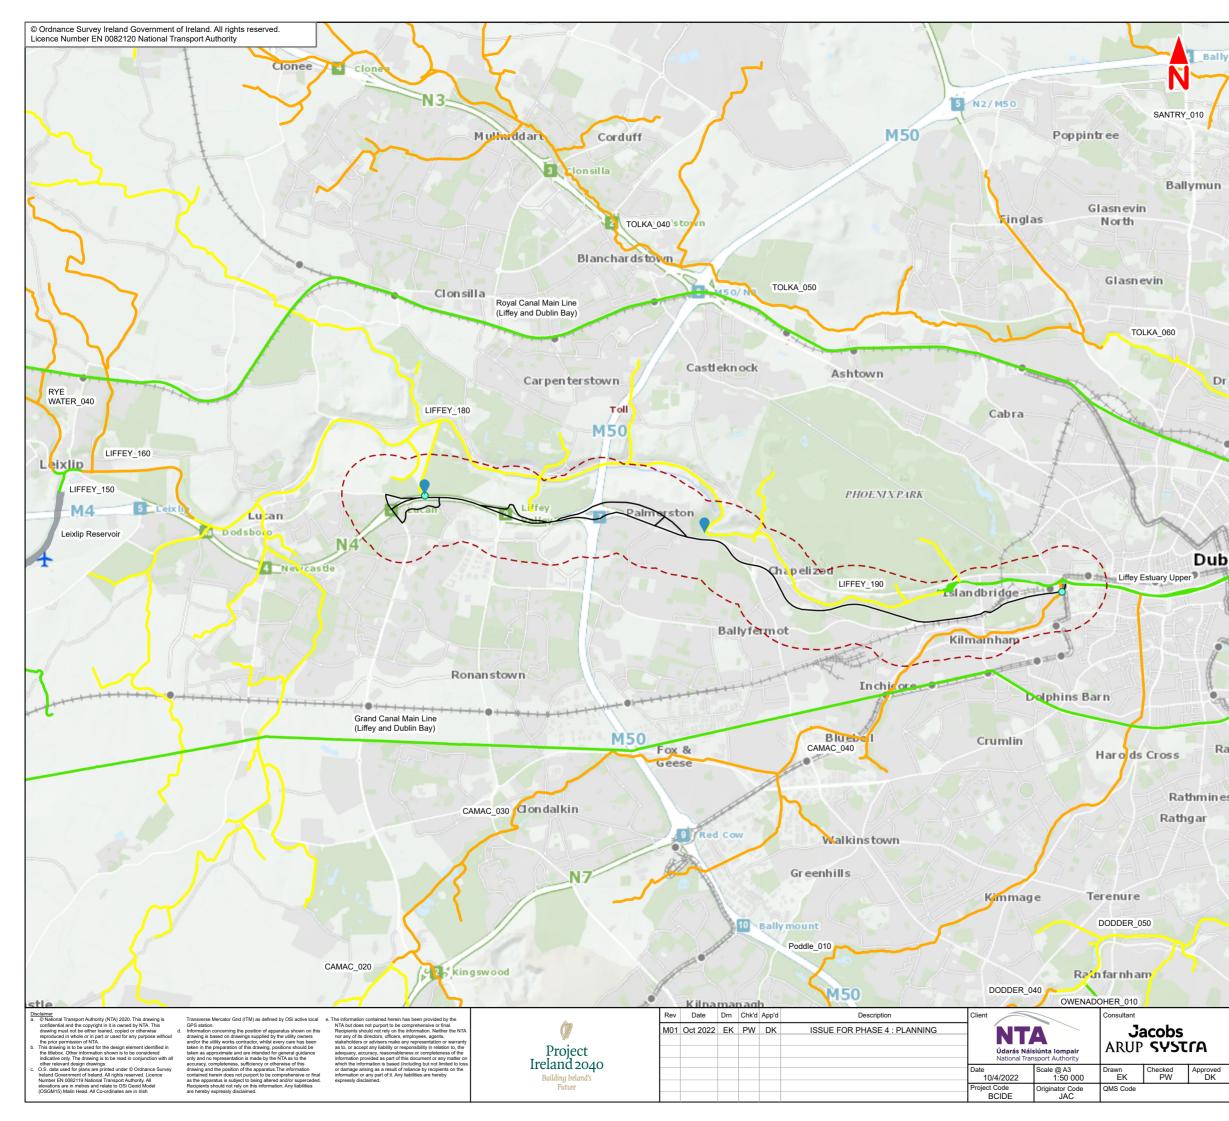

## **13.1** Surfacewater Study Area

Drawing File Name BCIDE-JAC-ENV\_WE-0006\_XX\_00-DR-GG-0001

Δ